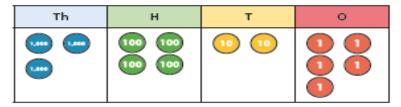

## **Monday**

Dora makes a number on a place value chart.

- a) What number has Dora made?
- b) Add 3 ones to Dora's number.
  What number do you have?
- c) Add 2 tens to Dora's number.

Work out the calculations.